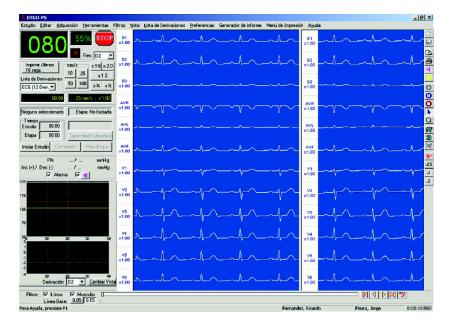

## ECG-PS Computerized ECG and Stress Test System

- Very High Resolution 12-lead ECG Data Acquisition module
- Specialized, Powerful Measuring Tool
- Unique menu driven report edition Tool
- More than 150 parameters are automatically measured on each beat

## Computerized ECG

- Full disclosure module for all ECG data stored of any lead
- Ventricular Late Potential Analyzer Software option
- Export/Import to/from other systems
- Unlimited database

## **Computerized Stress Test**

- Control capabilities of different treadmills and bicycles
- Pre-programmed standard protocols +
- user friendly tool for easy protocols creation
- Study can be reviewed at any time while performing test using review screen; we do not miss any single beat
- Unique Report Generator; customized report can be issued within seconds.
- Full Print Preview adds flexibility and reliability
- Several drop-down menus with pre-programmed phrases speeds up report edition
- Wandering baseline, muscle and line noises digital filters allow very clean
- ECG waveforms even on highest stages of Stress Study